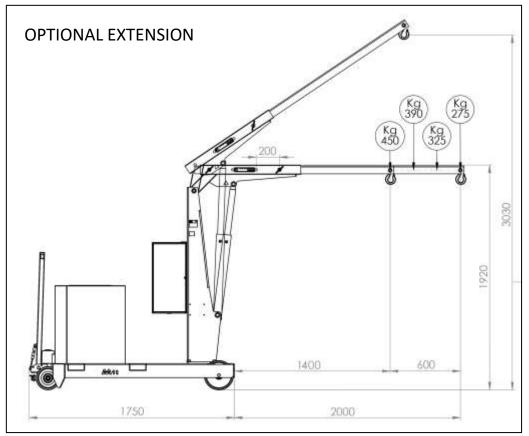

| CAPACITY WITH OPTIONAL EXTENDED JIB ARM |        |          |
|-----------------------------------------|--------|----------|
| POS.                                    | Longth | Capacity |
|                                         | Length | GZ1000   |
|                                         | [mm]   | [kg]     |
| 1                                       | 1400   | 450      |
| 2                                       | 1600   | 390      |
| 3                                       | 1800   | 325      |
| 4                                       | 2000   | 275      |

| CAPACITY WITH OPTIONAL EXTENDED JIB ARM |                            |  |
|-----------------------------------------|----------------------------|--|
| Longth                                  | Capacity                   |  |
| Length                                  | GZ1000B                    |  |
| [mm]                                    | [kg]                       |  |
| 1400                                    | 450                        |  |
| 1600                                    | 390                        |  |
| 1800                                    | 325                        |  |
| 2000                                    | 275                        |  |
|                                         | Length [mm] 1400 1600 1800 |  |

| CAPACITY WITH OPTIONAL EXTENDED JIB ARM |        |          |
|-----------------------------------------|--------|----------|
|                                         | Land   | Capacity |
| POS.                                    | Length | GZ1000P  |
|                                         | [mm]   | [kg]     |
| 1                                       | 1400   | 450      |
| 2                                       | 1600   | 390      |
| 3                                       | 1800   | 325      |
| 4                                       | 2000   | 275      |

| CAPACITY WITH OPTIONAL EXTENDED JIB ARM |                  |  |
|-----------------------------------------|------------------|--|
| Length                                  | Capacity         |  |
| [mm]                                    | [kg]             |  |
| from 1400 to 2000                       | FIX CAPACITY 200 |  |