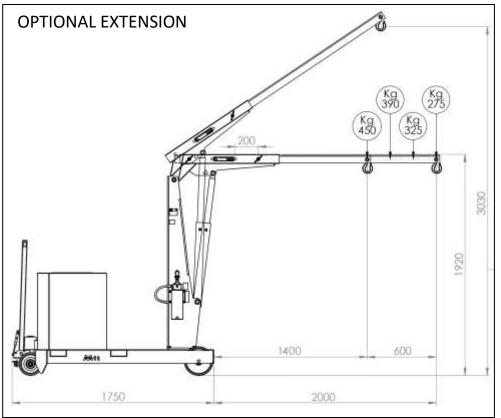

| CAPACITY WITH OPTIONAL EXTENDED JIB ARM |        |          |
|-----------------------------------------|--------|----------|
| POS.                                    | Longth | Capacity |
|                                         | Length | GZ1000   |
|                                         | [mm]   | [kg]     |
| 1                                       | 1400   | 450      |
| 2                                       | 1600   | 390      |
| 3                                       | 1800   | 325      |
| 4                                       | 2000   | 275      |

Model GZ1000 is equipped with a lever controlled fast lift and lightweight double action pump .

The control descent knob make it possible to adjust the descent speed. The arm is extendable in 4 positions and an optional arm extension is available to get a maximum outreach of 2000 mm.