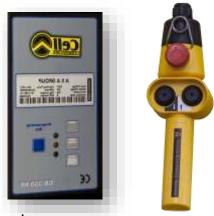

| 1 battery       | [V] | 12  |
|-----------------|-----|-----|
|                 | [A] | 80  |
| Battery charger | [V] | 220 |
|                 | [A] | 12  |

La GZ1000BSE is equipped with an electric controlled jib arm . It is equipped with a 4 way fine control lever controls for :

- · Lifting the jib arm
- · Lowering the jib arm
- · Extending the jib arm
- · Retracting the jib arm

All movements (arm and extension) are electric controlled, progressive and adjustable by the operator with extreme precision.

Battery charger

Detail of the 4 way fine control lever