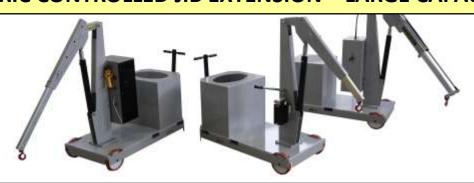

## COUNTERBALANCED CRANES WITH FIX JIB ARM – MANUAL OR ELECTRIC CONTROLLED JIB EXTENSION – LARGE CAPACITY

A complete range of counterbalanced cranes with manual traction, , with a maximum capacity up to 1.000 kg and outreach up to 2.000 mm. Hydraulic lever controlled fast lift double action pump or electric controlled. They represent the most cost-effective and flexible solution for lifting and transporting loads in several applications such as machining centers and machine tools, delivery to assembly lines, assembly operations, goods handling. Thanks to their minimum frontal footprint of just 800mm they can be moved in narrow lanes and spaces and are easily maneuverable even at full load without efforts. All components are made in Italy to ensure the highest construction quality and the absence of defects.

The hydraulic system is equipped with a lock valve that prevents the load from falling in case of accidental breakage of the pipes and a rough valve that prevents overloading of the crane.

Tiller arm equipped with gas spring and double wheels Ø 200 mm with ball bearings and braking system; 2 fixed front wheels Ø 250 mm with bearings to make it easy to move.

The frame is made of painted steel and is equipped at the base with 2 useful forklift supports to lift and transport the crane safely on long distances. 360 ° swivel hook type.

CERTIFICATION AND
COMPLIANCE WITH
REGULATIONS FOR THE
PROTECTION AND
SAFETY IN THE
WORKPLACE

Model GZ1000 being a crane with manual lifting does not require a third-party certification according to current legislation or obligation of periodic checks.

800mm front footprint

Detail of the hand pump with rod housing support and knurled knob