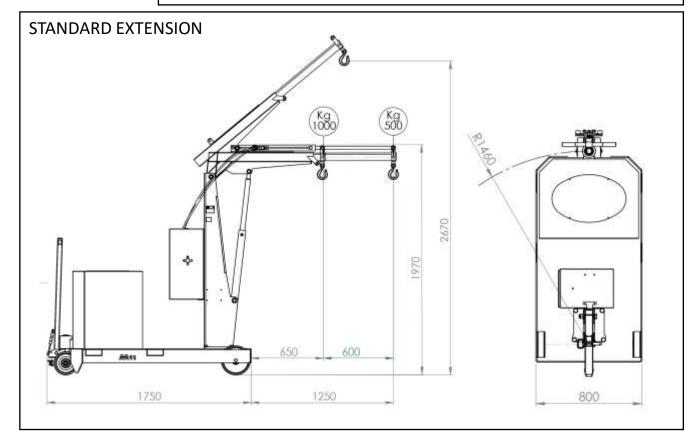

| CAPACITY WITH OPTIONAL EXTENDED JIB ARM |        |          |
|-----------------------------------------|--------|----------|
| POS.                                    | Longth | Capacity |
|                                         | Length | GZ1000   |
|                                         | [mm]   | [kg]     |
| 1                                       | 1400   | 450      |
| 2                                       | 1600   | 390      |
| 3                                       | 1800   | 325      |
| 4                                       | 2000   | 275      |

Model GZ1000 is equipped with a lever controlled fast lift and lightweight double action pump .

The control descent knob make it possible to adjust the descent speed. The arm is extendable in 4 positions and an optional arm extension is available to get a maximum outreach of 2000 mm.

#### **TECHNICAL DRAWINGS, DIMENSIONS AND CAPACITIES**

The most cost effective and flexible crane

For an unlimited number of applications.

No obligation to carry out periodic verification.

**Technical data** 