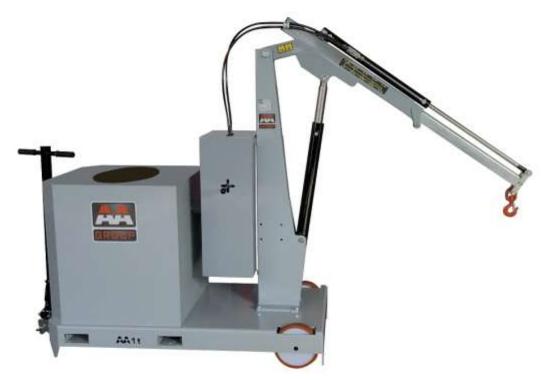

## COUNTERBALANCED CRANES WITH FIX JIB ARM – MANUAL OR ELECTRIC CONTROLLED JIB EXTENSION – LARGE CAPACITY

A complete range of counterbalanced cranes with manual traction, , with a maximum capacity up to 1.000 kg and outreach up to 2.000 mm. Hydraulic lever controlled fast lift double action pump or electric controlled. They represent the most cost-effective and flexible solution for lifting and transporting loads in several applications such as machining centers and machine tools, delivery to assembly lines, assembly operations, goods handling. Thanks to their minimum frontal footprint of just 800mm they can be moved in narrow lanes and spaces and are easily maneuverable even at full load without efforts. All components are made in Italy to ensure the highest construction quality and the absence of defects.

## COUNTERBALANCED CRANE FIX JIB ARM – HYDRAULIC LEVER CONTROLLED FAST LIFT DOUBLE ACTION PUMP – FINE CONTROL DESCENT KNOB

| Technical data  | UM       | GZ1000 |
|-----------------|----------|--------|
| Weight          | [kg]     | 1150   |
| Max capacity    | [kg]     | 1000   |
| Max pressure    | [bar]    | 160    |
| Tank capacity   | [Liters] | 3      |
| Cylinder stroke | [mm]     | 550    |

Model GZ1000 is equipped with a lever controlled fast lift and lightweight double action pump .

The control descent knob make it possible to adjust the descent speed. The arm is extendable in 4 positions and an optional arm extension is available to get a maximum outreach of 2000 mm.

Model GZ1000 being a crane with manual lifting does not require a third-party certification according to current legislation or obligation of periodic checks.

800mm front footprint

Detail of the hand pump with rod housing support and knurled knob