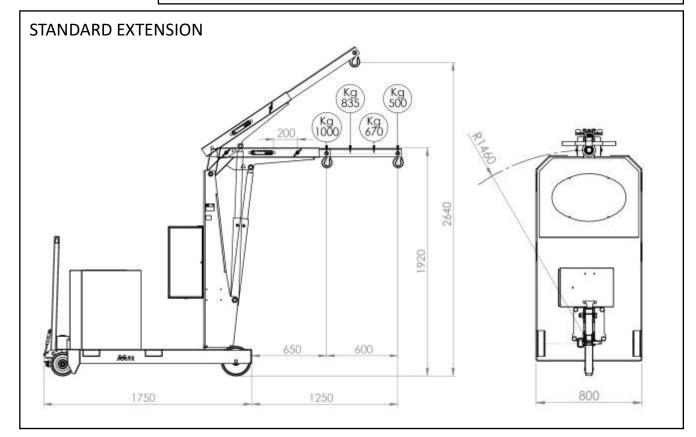

CAPACITY AND DIMENSIONS WITH STANDARD JIB ARM

|      | Longth         | Capacity |
|------|----------------|----------|
| POS. | Length<br>[mm] | GZ1000   |
|      |                | [kg]     |
| 1    | 650            | 1000     |
| 2    | 850            | 835      |
| 3    | 1050           | 670      |
| 4    | 1250           | 500      |

| CAPACITY WITH OPTIONAL EXTENDED JIB ARM |        |          |
|-----------------------------------------|--------|----------|
| POS.                                    | Longth | Capacity |
|                                         | Length | GZ1000   |
|                                         | [mm]   | [kg]     |
| 1                                       | 1400   | 450      |
| 2                                       | 1600   | 390      |
| 3                                       | 1800   | 325      |
| 4                                       | 2000   | 275      |

Model GZ1000 is equipped with a lever controlled fast lift and lightweight double action pump .

The control descent knob make it possible to adjust the descent speed. The arm is extendable in 4 positions and an optional arm extension is available to get a maximum outreach of 2000 mm.