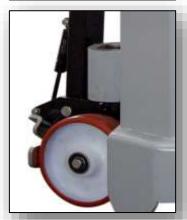

The hydraulic system is equipped with a lock valve that prevents the load from falling in case of accidental breakage of the pipes and a rough valve that prevents overloading of the crane.

Tiller arm equipped with gas spring and double wheels Ø 200 mm with ball bearings and braking system; 2 fixed front wheels Ø 250 mm with bearings to make it easy to move.

The frame is made of painted steel and is equipped at the base with 2 useful forklift supports to lift and transport the crane safely on long distances. 360 ° swivel hook type.

CERTIFICATION AND
COMPLIANCE WITH
REGULATIONS FOR THE
PROTECTION AND
SAFETY IN THE
WORKPLACE