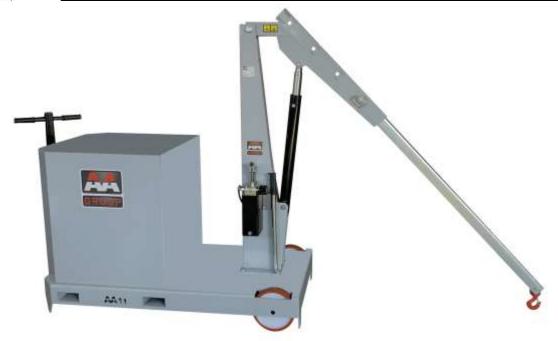

## COUNTERBALANCED CRANES WITH FIX JIB ARM – MANUAL OR ELECTRIC CONTROLLED JIB EXTENSION – LARGE CAPACITY

A complete range of counterbalanced cranes with manual traction, , with a maximum capacity up to 1.000 kg and outreach up to 2.000 mm. Hydraulic lever controlled fast lift double action pump or electric controlled. They represent the most cost-effective and flexible solution for lifting and transporting loads in several applications such as machining centers and machine tools, delivery to assembly lines, assembly operations, goods handling. Thanks to their minimum frontal footprint of just 800mm they can be moved in narrow lanes and spaces and are easily maneuverable even at full load without efforts. All components are made in Italy to ensure the highest construction quality and the absence of defects.

## COUNTERBALANCED CRANE FIX JIB ARM – HYDRAULIC LEVER CONTROLLED FAST LIFT DOUBLE ACTION PUMP – FINE CONTROL DESCENT KNOB

| Technical data  | UM       | GZ1000 |
|-----------------|----------|--------|
| Weight          | [kg]     | 1150   |
| Max capacity    | [kg]     | 1000   |
| Max pressure    | [bar]    | 160    |
| Tank capacity   | [Liters] | 3      |
| Cylinder stroke | [mm]     | 550    |

Model GZ1000 is equipped with a lever controlled fast lift and lightweight double action pump .

The control descent knob make it possible to adjust the descent speed. The arm is extendable in 4 positions and an optional arm extension is available to get a maximum outreach of 2000 mm.

Model GZ1000 being a crane with manual lifting does not require a third-party certification according to current legislation or obligation of periodic checks.

800mm front footprint

Detail of the hand pump with rod housing support and knurled knob