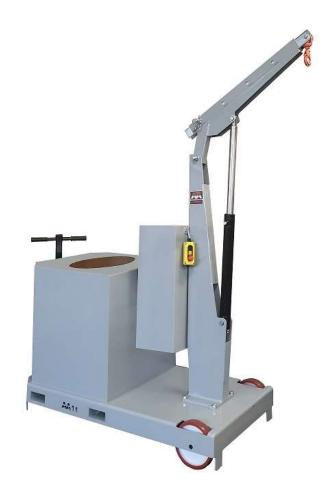

## COUNTERBALANCED CRANES WITH FIX JIB ARM – MANUAL OR ELECTRIC CONTROLLED JIB EXTENSION – LARGE CAPACITY

A complete range of counterbalanced cranes with manual traction, , with a maximum capacity up to 1.000 kg and outreach up to 2.000 mm. Hydraulic lever controlled fast lift double action pump or electric controlled. They represent the most cost-effective and flexible solution for lifting and transporting loads in several applications such as machining centers and machine tools, delivery to assembly lines, assembly operations, goods handling. Thanks to their minimum frontal footprint of just 800mm they can be moved in narrow lanes and spaces and are easily maneuverable even at full load without efforts. All components are made in Italy to ensure the highest construction quality and the absence of defects.

The hydraulic system is equipped with a lock valve that prevents the load from falling in case of accidental breakage of the pipes and a rough valve that prevents overloading of the crane.

Tiller arm equipped with gas spring and double wheels Ø 200 mm with ball bearings and braking system; 2 fixed front wheels Ø 250 mm with bearings to make it easy to move.

The frame is made of painted steel and is equipped at the base with 2 useful forklift supports to lift and transport the crane safely on long distances. 360 ° swivel hook type.

CERTIFICATION AND
COMPLIANCE WITH
REGULATIONS FOR THE
PROTECTION AND
SAFETY IN THE
WORKPLACE

Model GZ1000 being a crane with manual lifting does not require a third-party certification according to current legislation or obligation of periodic checks.

800mm front footprint

Detail of the hand pump with rod housing support and knurled knob