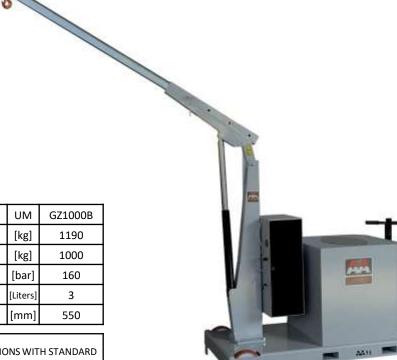

#### **GZ1000B**

## COUNTERBALANCED CRANE – FIX JIB ARM – SINGLE SPEED POWERED LIFT/LOWER JIB ARM

| CAPACITY AND DIMENSIONS WITH STANDARD<br>JIB ARM |        |          |
|--------------------------------------------------|--------|----------|
|                                                  | 1      | Capacity |
| POS.                                             | Length | GZ1000B  |
|                                                  | [mm]   | [kg]     |
| 1                                                | 650    | 1000     |
| 2                                                | 850    | 835      |
| 3                                                | 1050   | 670      |
| 1                                                | 1250   | 500      |

## COUNTERBALANCED CRANE – FIX JIB ARM – SINGLE SPEED POWERED LIFT JIB ARM - LOWER CONTROLLED BY PENDANT PROGRESSIVE LEVER

| Technical data  | UM       | GZ1000P |
|-----------------|----------|---------|
| Weight          | [kg]     | 1190    |
| Max capacity    | [kg]     | 1000    |
| Max pressure    | [bar]    | 160     |
| Tank capacity   | [Liters] | 3       |
| Cylinder stroke | [mm]     | 550     |