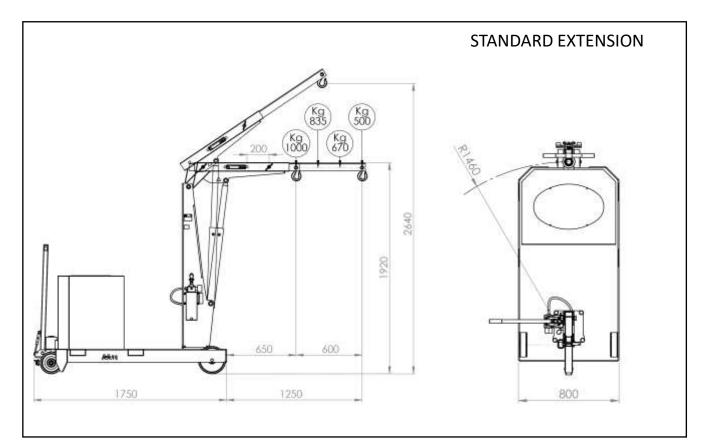

CAPACITY AND DIMENSIONS WITH STANDARD JIB ARM

|      | Longth         | Capacity |
|------|----------------|----------|
| POS. | Length<br>[mm] | GZ1000   |
|      |                | [kg]     |
| 1    | 650            | 1000     |
| 2    | 850            | 835      |
| 3    | 1050           | 670      |
| 4    | 1250           | 500      |

Model GZ1000 is equipped with a lever controlled fast lift and lightweight double action pump .

The control descent knob make it possible to adjust the descent speed. The arm is extendable in 4 positions and an optional arm extension is available to get a maximum outreach of 2000 mm.

Model GZ1000 being a crane with manual lifting does not require a third-party certification according to current legislation or obligation of periodic checks.

800mm front footprint

Detail of the hand pump with rod housing support and knurled knob