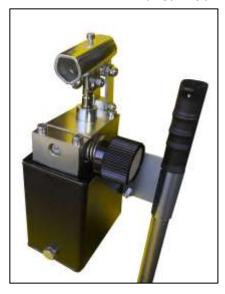

| 1 battery       | [V] | 12  |
|-----------------|-----|-----|
|                 | [A] | 80  |
| Battery charger | [V] | 220 |
|                 | [A] | 12  |

La GZ1000BSE is equipped with an electric controlled jib arm . It is equipped with a 4 way fine control lever controls for :

- · Lifting the jib arm
- · Lowering the jib arm
- · Extending the jib arm
- · Retracting the jib arm

All movements (arm and extension) are electric controlled, progressive and adjustable by the operator with extreme precision.

Battery charger

Detail of the 4 way fine control lever