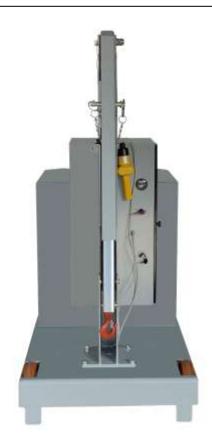

Model GZ1000 is equipped with a lever controlled fast lift and lightweight double action pump .

The control descent knob make it possible to adjust the descent speed. The arm is extendable in 4 positions and an optional arm extension is available to get a maximum outreach of 2000 mm.

Model GZ1000 being a crane with manual lifting does not require a third-party certification according to current legislation or obligation of periodic checks.

800mm front footprint

Detail of the hand pump with rod housing support and knurled knob